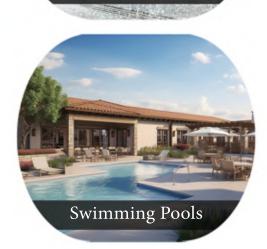

# we STAND OUT for

Reading & Discussion Parlours

Where UXURY Serenity

Club House

Outdoor BBQ pits

Smart House Features

Spa, Sauna & Jacuzzi

**Guest Areas** 

3-layered Security

Mixed Sports Courtyard

Community Areas

Meeting Rooms

Rainwater Harvesting

Solar Harvesting Climate Responsive Architecture

Sky Terraces & Kitchen Gardens