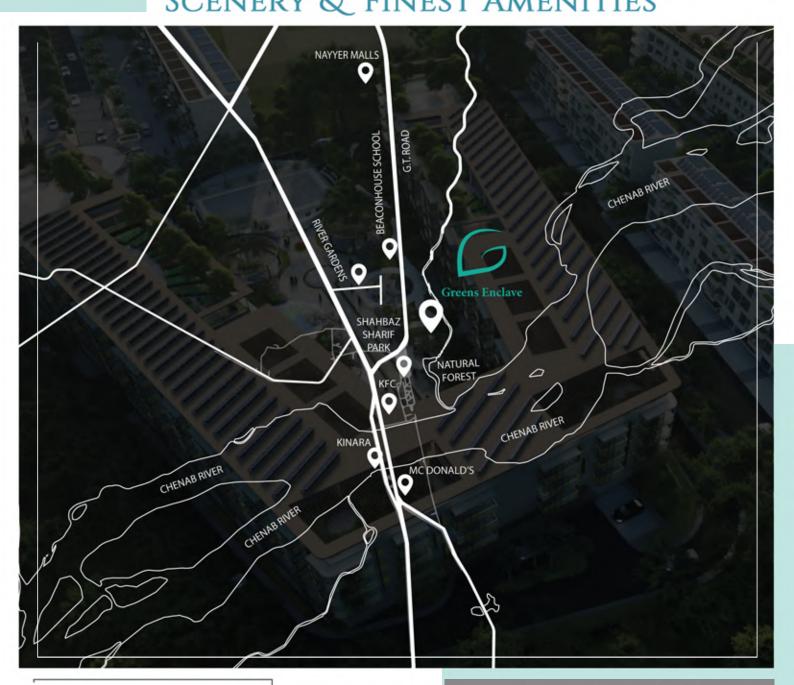

#### A DREAM-LAND Between Mesmerising SCENERY & FINEST AMENITIES

#### NESTLED IN NATURE

it is a location mesmerizingly surrounded by a natural Forrest, Chenab River & the largest park of the region With an immensely impressive INTER-REGIONAL CONNECTIVITY, the location of Greens Enclave remarkably fuels PRESTIGE TO YOUR LIFESTYLE allowing you to enjoy the sensation of COMFORT, SOPHISTICATION

and convenient access to distinguished brands and diverse amenities!